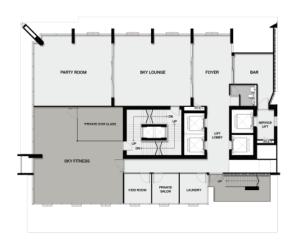

## **SHADE & SHINE SKY POOL**

SPLASH YOUR STRESS AWAY

AT OUR SALT WATER SWIMMING POOL ON 36TH FLOOR, INDULGE WITH PANORAMIC NIGHT LIGHTS AND VIEWS ABOVE RATCHAYOTHIN.

PARTY ROOM

SKY FITNESS

SKY LOUNGE

8<sup>th</sup> Floor Plan

9<sup>th</sup> -19<sup>th</sup> Floor Plan

20<sup>th</sup> - 21<sup>st</sup> Floor Plan

22<sup>nd</sup> Floor Plan

23<sup>rd</sup> - 35<sup>th</sup> Floor Plan

36<sup>th</sup> Floor Plan

37<sup>th</sup> Floor Plan

PRIVATE SALON

KIDS ROOM

SKY LOUNGE

PARTY ROOM

EXCLUSIVE FOYER & BAR

EXCLUSIVE SKY DECK

GARDEN AND SKY GARDEN