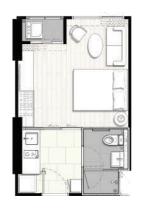

Rooftop Floor Plan

Studio 24.00 - 25.50 Sq.m.

1 Bedroom Type A 32.50 - 33.00 Sq.m.

1 Bedroom Type B 32.50 - 33.00 Sq.m.

1 Bedroom Corner 39.50 - 43.00 Sq.m.

1 Bedroom Flexi 41.50 - 43.00 Sq.m.

1 Bedroom Plus Corner Type A 39.00 Sq.m.