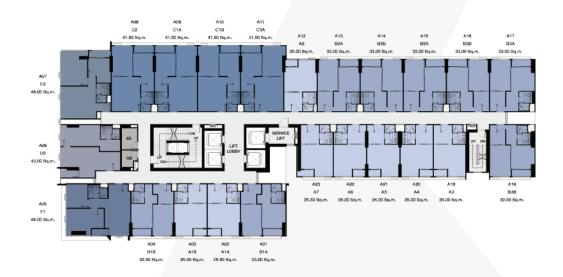

9<sup>th</sup> -19<sup>th</sup> Floor Plan

20<sup>th</sup> - 21<sup>st</sup> Floor Plan

22<sup>nd</sup> Floor Plan

23<sup>rd</sup> - 35<sup>th</sup> Floor Plan

36<sup>th</sup> Floor Plan

37<sup>th</sup> Floor Plan