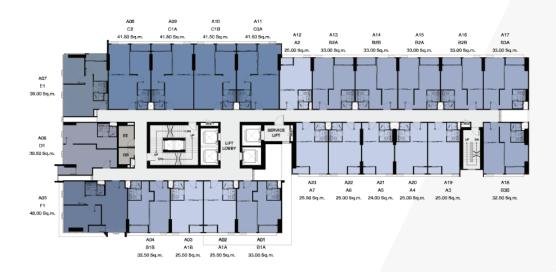

9<sup>th</sup> -19<sup>th</sup> Floor Plan

20<sup>th</sup> - 21<sup>st</sup> Floor Plan

22<sup>nd</sup> Floor Plan

23<sup>rd</sup> - 35<sup>th</sup> Floor Plan

36<sup>th</sup> Floor Plan

37<sup>th</sup> Floor Plan