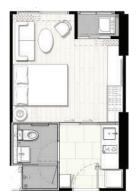

Rooftop Floor Plan

Studio 24.00 - 25.50 Sq.m.

1 Bedroom Type A 32.50 - 33.00 Sq.m.

1 Bedroom Type B 32.50 - 33.00 Sq.m.

1 Bedroom Corner 39.50 - 43.00 Sq.m.

1 Bedroom Flexi 41.50 - 43.00 Sq.m.

1 Bedroom Plus Corner Type A 39.00 Sq.m.