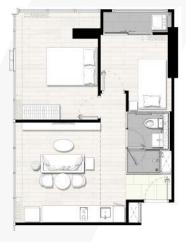

Rooftop Floor Plan

Studio 24.00 - 25.50 Sq.m.

1 Bedroom Type A 32.50 - 33.00 Sq.m.

1 Bedroom Type B 32.50 - 33.00 Sq.m.

1 Bedroom Corner 39.50 - 43.00 Sq.m.

1 Bedroom Flexi 41.50 - 43.00 Sq.m.

1 Bedroom Plus Corner Type A 39.00 Sq.m.

1 Bedroom Plus Corner Type B 48.00 Sq.m.

2 Bedroom Corner 48.00 Sq.m.

**LAND AREA** 3-3-46.60 RAI

PROJECT TYPE RESIDENTIAL 37 STOREYS, 1 BUILDING

COMMERCIAL 1 STOREY, 1 BUILDING

**NUMBER OF UNITS** RESIDENTIAL 474 UNITS AND SHOP 2 UNITS