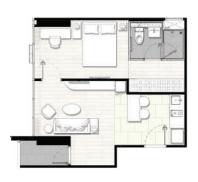

Rooftop Floor Plan

Studio 24.00 - 25.50 Sq.m.

1 Bedroom Type A 32.50 - 33.00 Sq.m.

1 Bedroom Type B 32.50 - 33.00 Sq.m.

1 Bedroom Corner 39.50 - 43.00 Sq.m.

1 Bedroom Flexi 41.50 - 43.00 Sq.m.

1 Bedroom Plus Corner Type A 39.00 Sq.m.