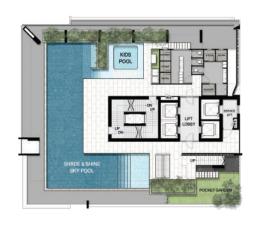

## **SHADE & SHINE SKY POOL**

SPLASH YOUR STRESS AWAY

AT OUR SALT WATER SWIMMING POOL ON 36TH FLOOR, INDULGE WITH PANORAMIC NIGHT LIGHTS AND VIEWS ABOVE RATCHAYOTHIN.

PARTY ROOM

SKY FITNESS

SKY LOUNGE

8<sup>th</sup> Floor Plan

9<sup>th</sup> -19<sup>th</sup> Floor Plan

20<sup>th</sup> - 21<sup>st</sup> Floor Plan

22<sup>nd</sup> Floor Plan

23<sup>rd</sup> - 35<sup>th</sup> Floor Plan

36<sup>th</sup> Floor Plan

37<sup>th</sup> Floor Plan

PARKING 70% (AUTO PARKING AND CONVENTIONAL PARKING)

FACILITIES LOBBY

STUDY ROOM

MEETING ROOM

SHADE & SHINE SKY POOL

KIDS POOL

SKY FITNESS

PRIVATE GYM CLASS