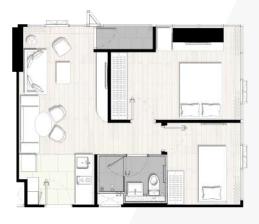

Rooftop Floor Plan

Studio 24.00 - 25.50 Sq.m.

1 Bedroom Type A 32.50 - 33.00 Sq.m.

1 Bedroom Type B 32.50 - 33.00 Sq.m.

1 Bedroom Corner 39.50 - 43.00 Sq.m.

1 Bedroom Flexi 41.50 - 43.00 Sq.m.

1 Bedroom Plus Corner Type A 39.00 Sq.m.

1 Bedroom Plus Corner Type B 48.00 Sq.m.

2 Bedroom Corner 48.00 Sq.m.

**LAND AREA** 3-3-46.60 RAI

PROJECT TYPE RESIDENTIAL 37 STOREYS, 1 BUILDING

COMMERCIAL 1 STOREY, 1 BUILDING

**NUMBER OF UNITS** RESIDENTIAL 474 UNITS AND SHOP 2 UNITS