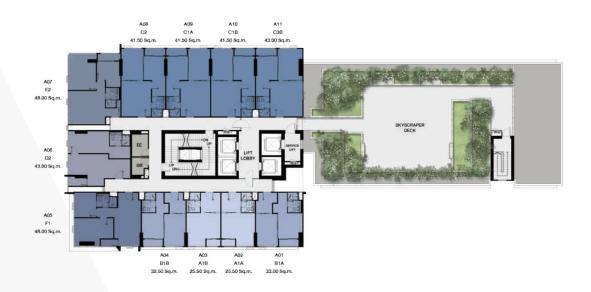

9<sup>th</sup> -19<sup>th</sup> Floor Plan

20<sup>th</sup> - 21<sup>st</sup> Floor Plan

22<sup>nd</sup> Floor Plan

23<sup>rd</sup> - 35<sup>th</sup> Floor Plan

36<sup>th</sup> Floor Plan

37<sup>th</sup> Floor Plan