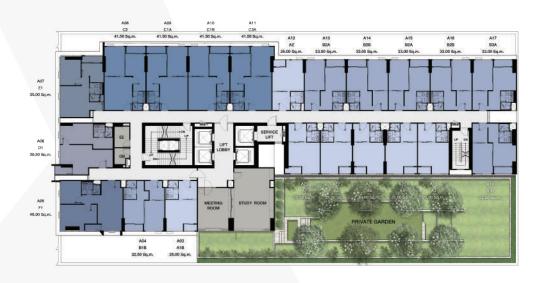

9<sup>th</sup> -19<sup>th</sup> Floor Plan

20<sup>th</sup> - 21<sup>st</sup> Floor Plan

22<sup>nd</sup> Floor Plan

23<sup>rd</sup> - 35<sup>th</sup> Floor Plan

36<sup>th</sup> Floor Plan

37<sup>th</sup> Floor Plan

Rooftop Floor Plan

Studio 24.00 - 25.50 Sq.m.

1 Bedroom Type A 32.50 - 33.00 Sq.m.

1 Bedroom Type B 32.50 - 33.00 Sq.m.

1 Bedroom Corner 39.50 - 43.00 Sq.m.

1 Bedroom Flexi 41.50 - 43.00 Sq.m.

1 Bedroom Plus Corner Type A 39.00 Sq.m.