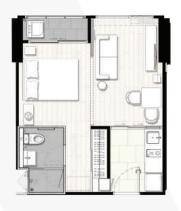

Rooftop Floor Plan

Studio 24.00 - 25.50 Sq.m.

1 Bedroom Type A 32.50 - 33.00 Sq.m.

1 Bedroom Type B 32.50 - 33.00 Sq.m.

1 Bedroom Corner 39.50 - 43.00 Sq.m.

1 Bedroom Flexi 41.50 - 43.00 Sq.m.

1 Bedroom Plus Corner Type A 39.00 Sq.m.