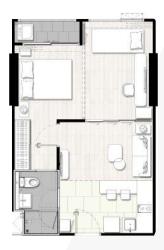

1 Bedroom Plus Corner Type B 48.00 Sq.m.

2 Bedroom Corner 48.00 Sq.m.

**LAND AREA** 3-3-46.60 RAI

PROJECT TYPE RESIDENTIAL 37 STOREYS, 1 BUILDING

COMMERCIAL 1 STOREY, 1 BUILDING

**NUMBER OF UNITS** RESIDENTIAL 474 UNITS AND SHOP 2 UNITS