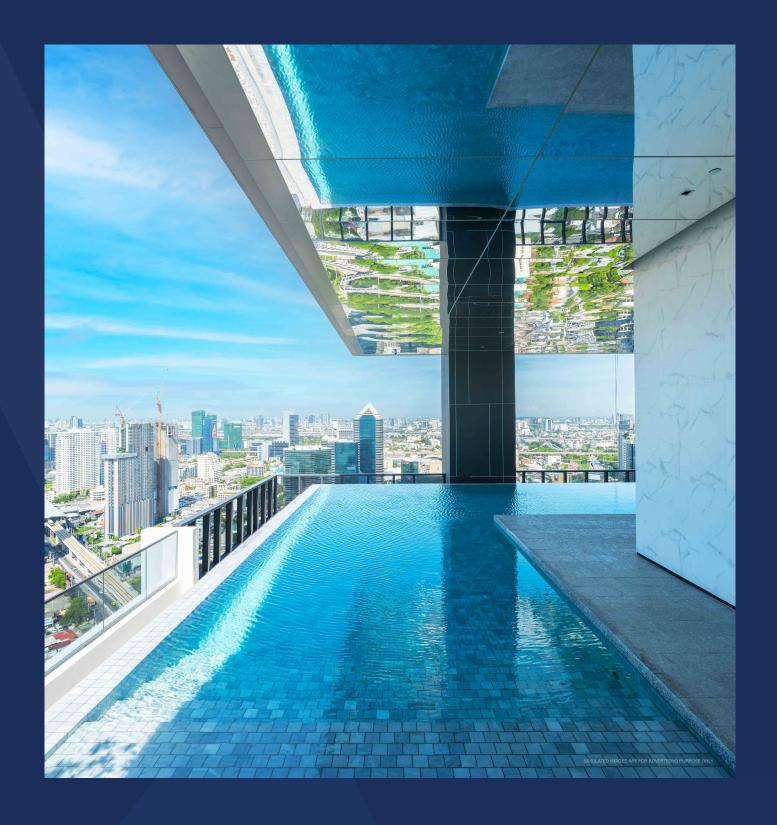

## **SHADE & SHINE SKY POOL**

SPLASH YOUR STRESS AWAY

AT OUR SALT WATER SWIMMING POOL ON 36TH FLOOR, INDULGE WITH PANORAMIC NIGHT LIGHTS AND VIEWS ABOVE RATCHAYOTHIN.

PARTY ROOM

SKY FITNESS

SKY LOUNGE

8<sup>th</sup> Floor Plan