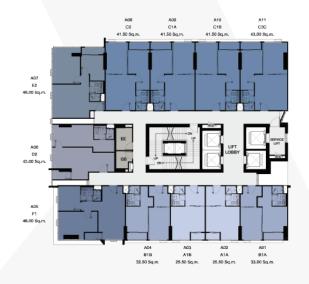

9<sup>th</sup> -19<sup>th</sup> Floor Plan

20<sup>th</sup> - 21<sup>st</sup> Floor Plan

22<sup>nd</sup> Floor Plan

23<sup>rd</sup> - 35<sup>th</sup> Floor Plan

36<sup>th</sup> Floor Plan

37<sup>th</sup> Floor Plan