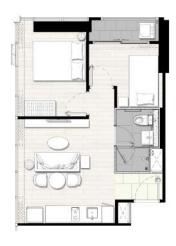

1 Bedroom Plus Corner Type B 48.00 Sq.m.

2 Bedroom Corner 48.00 Sq.m.

**LAND AREA** 3-3-46.60 RAI

PROJECT TYPE RESIDENTIAL 37 STOREYS, 1 BUILDING

COMMERCIAL 1 STOREY, 1 BUILDING

**NUMBER OF UNITS** RESIDENTIAL 474 UNITS AND SHOP 2 UNITS