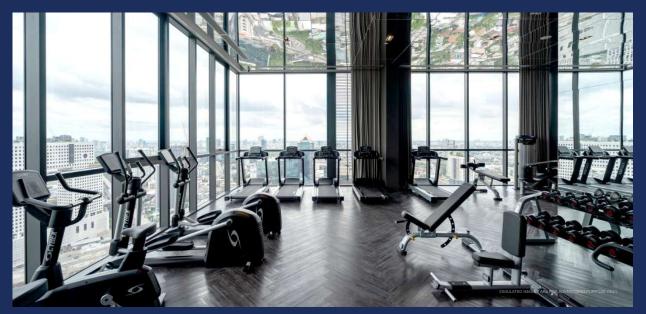

## **SHADE & SHINE SKY POOL**

SPLASH YOUR STRESS AWAY

AT OUR SALT WATER SWIMMING POOL ON 36TH FLOOR, INDULGE WITH PANORAMIC NIGHT LIGHTS AND VIEWS ABOVE RATCHAYOTHIN.

PARTY ROOM

SKY FITNESS

SKY LOUNGE

8<sup>th</sup> Floor Plan

PARKING 70% (AUTO PARKING AND CONVENTIONAL PARKING)

FACILITIES LOBBY

STUDY ROOM

MEETING ROOM

SHADE & SHINE SKY POOL

KIDS POOL

SKY FITNESS

PRIVATE GYM CLASS