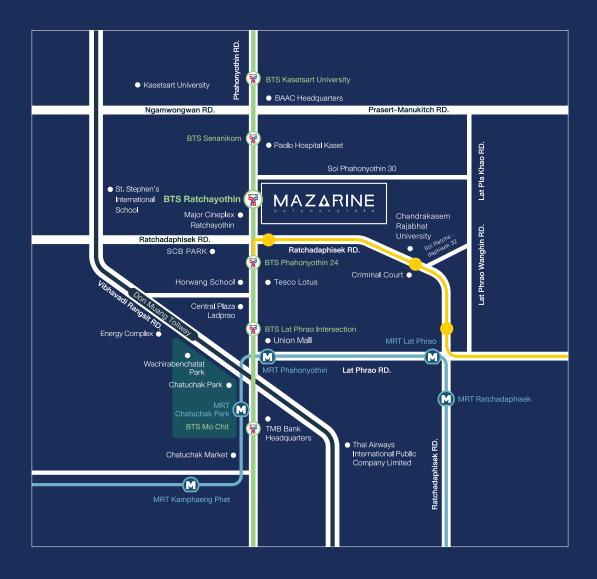

## AT THE HEART OF RATCHAYOTHIN

THIS BUSINESS AND LIFESTYLE DISTRICT LET YOU GET AROUND EASIER.

THE BTS STATION IS JUST A STEP AWAY.

RIGHT ON THE MAIN ROAD EXPRESS WAY NEARBY.

THIS IS SIMPLY THE PLACE FOR BANGKOK'S LIFE

## THE BEST LOCATION IN RATCHAYOTHIN

- 0 METERS TO BTS RATCHAYOTHIN
- OPPOSITE MAJOR CINEPLEX RATCHAYOTHIN AND THE AVENUE
- CONNECT TO 5 MAIN ROADS; PHAHONYOTHIN ROAD,
  RATCHADAPHISEK ROAD, LAT PHRAO ROAD, VIBHAVADI RANGSIT ROAD
  AND PRASERT-MANUKITCH ROAD