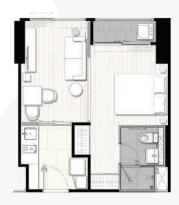

Rooftop Floor Plan

Studio 24.00 - 25.50 Sq.m.

1 Bedroom Type A 32.50 - 33.00 Sq.m.

1 Bedroom Type B 32.50 - 33.00 Sq.m.

1 Bedroom Corner 39.50 - 43.00 Sq.m.

1 Bedroom Flexi 41.50 - 43.00 Sq.m.

1 Bedroom Plus Corner Type A 39.00 Sq.m.

1 Bedroom Plus Corner Type B 48.00 Sq.m.

2 Bedroom Corner 48.00 Sq.m.

**LAND AREA** 3-3-46.60 RAI

PROJECT TYPE RESIDENTIAL 37 STOREYS, 1 BUILDING

COMMERCIAL 1 STOREY, 1 BUILDING

**NUMBER OF UNITS** RESIDENTIAL 474 UNITS AND SHOP 2 UNITS