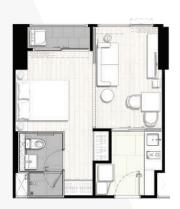

Rooftop Floor Plan

Studio 24.00 - 25.50 Sq.m.

1 Bedroom Type A 32.50 - 33.00 Sq.m.

1 Bedroom Type B 32.50 - 33.00 Sq.m.

1 Bedroom Corner 39.50 - 43.00 Sq.m.

1 Bedroom Flexi 41.50 - 43.00 Sq.m.

1 Bedroom Plus Corner Type A 39.00 Sq.m.