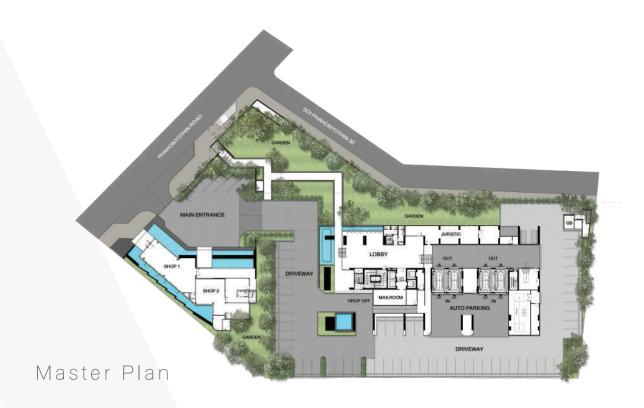

## AT THE HEART OF RATCHAYOTHIN

THIS BUSINESS AND LIFESTYLE DISTRICT LET YOU GET AROUND EASIER.

THE BTS STATION IS JUST A STEP AWAY.

RIGHT ON THE MAIN ROAD EXPRESS WAY NEARBY.

THIS IS SIMPLY THE PLACE FOR BANGKOK'S LIFE

## THE BEST LOCATION IN RATCHAYOTHIN

- 0 METERS TO BTS RATCHAYOTHIN
- OPPOSITE MAJOR CINEPLEX RATCHAYOTHIN AND THE AVENUE
- CONNECT TO 5 MAIN ROADS; PHAHONYOTHIN ROAD,
  RATCHADAPHISEK ROAD, LAT PHRAO ROAD, VIBHAVADI RANGSIT ROAD
  AND PRASERT-MANUKITCH ROAD