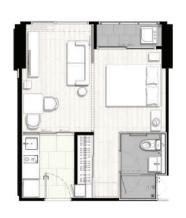

Rooftop Floor Plan

Studio 24.00 - 25.50 Sq.m.

1 Bedroom Type A 32.50 - 33.00 Sq.m.

1 Bedroom Type B 32.50 - 33.00 Sq.m.

1 Bedroom Corner 39.50 - 43.00 Sq.m.

1 Bedroom Flexi 41.50 - 43.00 Sq.m.

1 Bedroom Plus Corner Type A 39.00 Sq.m.