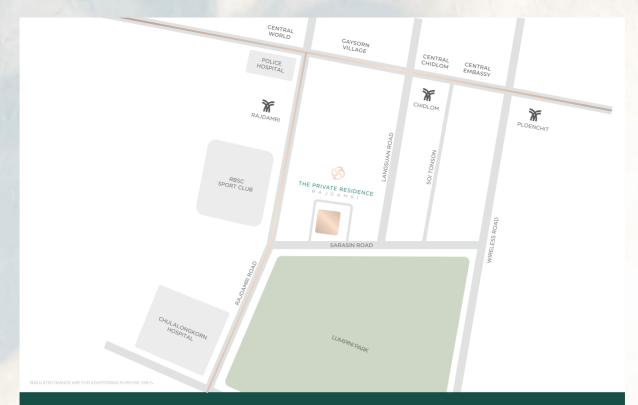

#### **SURROUNDING**

| TRANSPORTATION: |  |
|-----------------|--|
| RAJDAMRI BTS    |  |

| INAUDAWINI DIS | 300 M.  |
|----------------|---------|
| SI LOM MRT     | 850 M.  |
| CHIDLOM BTS    | 1.6 KM. |
| EXPRESSWAY     | 2.1 KM. |
|                |         |

# I IEESTVI E .

| LIFESTYLE:                   |         |
|------------------------------|---------|
| LUMPINI PARK                 | 150 M.  |
| THE ROYAL BANGKOK SPORT CLUB | 830 M.  |
| THE PENINSULA PLAZA          | 1.1 KM. |
| TOPS MARKET ALL SEASONS      | 1.2 KM. |
| RBSC POLO CLUB               | 1.5 KM. |
| CENTRAL CHIDLOM              | 1.5 KM. |
| MERCURY VILLE                | 1.5 KM. |
| GAYSORN VILLAGE              | 1.5 KM. |
| AMARIN PLAZA                 | 1.5 KM. |
| CENTRAL WORLD                | 1.5 KM. |
| CENTRAL EMBASSY              | 1.7 KM. |
| SIAM PARAGON                 | 2 KM.   |
| POLO FOOTBALL PARK           | 2.8 KM. |

#### EDUCATION:

| ST. JOSEPH CONVENT SCHOOL | 1.5 KM. |
|---------------------------|---------|
| MATER DEI SCHOOL          | 1.6 KM. |
| CHULALONGKORN UNIVERSITY  | 1.7 KM. |
| CHULALONGKORN UNIVERSITY  |         |
| DEMONSTRATION SCHOOL      | 1.9 KM. |
| TRIAM UDOM SUKSA SCHOOL   | 2 KM.   |
| BANGKOK CHRISTIAN COLLEGE | 3.4 KM. |
| ASSUMPTION COLLEGE        | 3.6 KM. |
|                           |         |

#### **HEALTH & WELLNESS:**

| KING CHULALONGKORN MEMORIAL HOSPITAL | 600 M.  |
|--------------------------------------|---------|
| POLICE GENERAL HOSPITAL              | 1.5 KM. |
| THE BANGKOK CHRISTIAN HOSPITAL       | 1.5 KM. |
| BNH HOSPITAL                         | 1.7 KM. |
| BUMRUNGRAD INTERNATIONAL HOSPITAL    | 2.8 KM. |