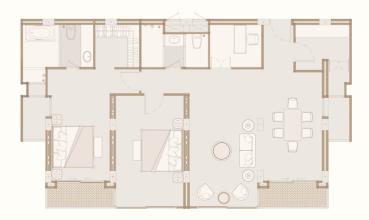

#### **FLOOR PLAN**

1 BEDROOM 70 SQ.M.

2<sup>nd</sup> FLOOR PLAN

3<sup>rd</sup> FLOOR PLAN

62 (A1) 1 BEDROOM 82 SQ.M.

4th FLOOR PLAN

5<sup>th</sup> FLOOR PLAN

6th FLOOR PLAN