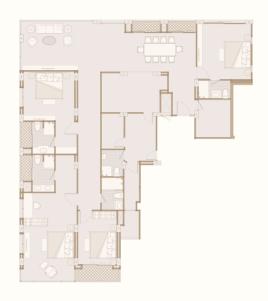

#### **FLOOR PLAN**

1 BEDROOM 70 SQ.M.

2<sup>nd</sup> FLOOR PLAN

3<sup>rd</sup> FLOOR PLAN

62 (A1) 1 BEDROOM 82 SQ.M.

4th FLOOR PLAN

5<sup>th</sup> FLOOR PLAN

6th FLOOR PLAN

7<sup>th</sup> FLOOR PLAN