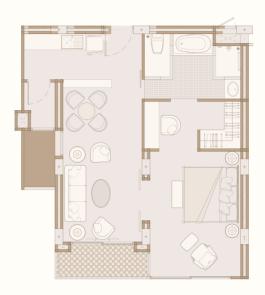

I

## **PROJECT INFORMATION**

PROJECT NAME

THE PRIVATE RESIDENCE RAJDAMRI

PROJECT OWNER GRAND UNITY DEVELOPMENT COMPANY LIMITED

LOCATION SARASIN ROAD, LUMPINI SUB-DISTRICT,

PATHUM WAN DISTRICT, BANGKOK

PROJECT AREA 1 – 0 – 4 RAI

PROJECT BUILDING 1 RESIDENTIAL BUILDING: 8 STOREY

TOTAL UNITS 54 UNITS

PARKING 100%

| UNIT TYPE              | UNIT AREA (SQ.M.) |
|------------------------|-------------------|
| 1 BEDROOM 1 BATHROOM   | 70 – 82           |
| 2 BEDROOMS 2 BATHROOMS | 142 – 163         |
| 4 BEDROOMS 5 BATHROOMS | 281               |





#### **FLOOR PLAN**



1 BEDROOM 70 SQ.M.

2<sup>nd</sup> FLOOR PLAN

3<sup>rd</sup> FLOOR PLAN



62 (A1) 1 BEDROOM 82 SQ.M.

4th FLOOR PLAN

5<sup>th</sup> FLOOR PLAN





6th FLOOR PLAN

7<sup>th</sup> FLOOR PLAN



## **ROOM TYPE**



# **TYPE A1**

# 1 BEDROOM 1 BATHROOM

70-82 SQ.M.



# **TYPE A2**

1 BEDROOM 1 BATHROOM

70-82 SQ.M.



#### **ROOM TYPE**



#### **TYPE D2**

## **2 BEDROOMS 2 BATHROOMS**

142 - 155 SQ.M.



# **TYPE A3-A4**

**2 BEDROOMS 2 BATHROOMS** 

163 SQ.M.



# **ROOM TYPE**



# TYPE C1-D1

## **4 BEDROOMS 5 BATHROOMS**

281 SQ.M.





THE PRIVATE RESIDENCE RAJDAMRI

A FREEHOLD RESIDENCE ACROSS FROM LUMPINI PARK





THE PRIVATE RESIDENCE RAJDAMRI A TRULY HIDDEN GEM, SITUATED IN THE EPICENTER OF BANGKOK AND SURROUNDED BY THE BEST THAT BANGKOK HAS TO OFFER FOR BUSINESS AND LEISURE.

500 M

#### **SURROUNDING**

| TRANSPORTATION: |  |
|-----------------|--|
| RAJDAMRI BTS    |  |

| INAUDAWINI DIS | 300 M.  |
|----------------|---------|
| SI LOM MRT     | 850 M.  |
| CHIDLOM BTS    | 1.6 KM.