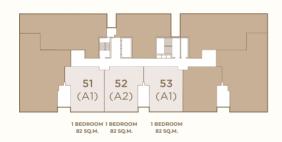

#### **FLOOR PLAN**

1 BEDROOM 70 SQ.M.

2<sup>nd</sup> FLOOR PLAN

3<sup>rd</sup> FLOOR PLAN

62 (A1) 1 BEDROOM 82 SQ.M.

4th FLOOR PLAN

5<sup>th</sup> FLOOR PLAN

6th FLOOR PLAN

# **TYPE A1**

# 1 BEDROOM 1 BATHROOM

70-82 SQ.M.

# **TYPE A2**

1 BEDROOM 1 BATHROOM

70-82 SQ.M.