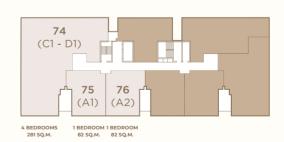

#### **FLOOR PLAN**

1 BEDROOM 70 SQ.M.

2<sup>nd</sup> FLOOR PLAN

3<sup>rd</sup> FLOOR PLAN

62 (A1) 1 BEDROOM 82 SQ.M.

4th FLOOR PLAN

5<sup>th</sup> FLOOR PLAN

6th FLOOR PLAN

7<sup>th</sup> FLOOR PLAN

# **TYPE A1**

# 1 BEDROOM 1 BATHROOM

70-82 SQ.M.

# **TYPE A2**

1 BEDROOM 1 BATHROOM

70-82 SQ.M.

# TYPE C1-D1

## **4 BEDROOMS 5 BATHROOMS**

281 SQ.M.

THE PRIVATE RESIDENCE RAJDAMRI

A FREEHOLD RESIDENCE ACROSS FROM LUMPINI PARK

THE PRIVATE RESIDENCE RAJDAMRI A TRULY HIDDEN GEM, SITUATED IN THE EPICENTER OF BANGKOK AND SURROUNDED BY THE BEST THAT BANGKOK HAS TO OFFER FOR BUSINESS AND LEISURE.