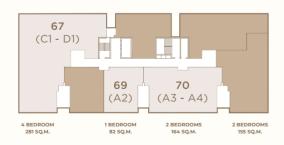

#### **FLOOR PLAN**

1 BEDROOM 70 SQ.M.

2<sup>nd</sup> FLOOR PLAN

3<sup>rd</sup> FLOOR PLAN

62 (A1) 1 BEDROOM 82 SQ.M.

4th FLOOR PLAN

5<sup>th</sup> FLOOR PLAN

6th FLOOR PLAN

7<sup>th</sup> FLOOR PLAN

#### **TYPE D2**

## **2 BEDROOMS 2 BATHROOMS**

142 - 155 SQ.M.

# **TYPE A3-A4**

**2 BEDROOMS 2 BATHROOMS** 

163 SQ.M.

# TYPE C1-D1

## **4 BEDROOMS 5 BATHROOMS**

281 SQ.M.

THE PRIVATE RESIDENCE RAJDAMRI

A FREEHOLD RESIDENCE ACROSS FROM LUMPINI PARK

THE PRIVATE RESIDENCE RAJDAMRI A TRULY HIDDEN GEM, SITUATED IN THE EPICENTER OF BANGKOK AND SURROUNDED BY THE BEST THAT BANGKOK HAS TO OFFER FOR BUSINESS AND LEISURE.