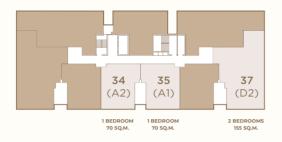

#### **FLOOR PLAN**

1 BEDROOM 70 SQ.M.

2<sup>nd</sup> FLOOR PLAN

3<sup>rd</sup> FLOOR PLAN

62 (A1) 1 BEDROOM 82 SQ.M.

4th FLOOR PLAN

5<sup>th</sup> FLOOR PLAN

6th FLOOR PLAN

# **TYPE A1**

# 1 BEDROOM 1 BATHROOM

70-82 SQ.M.

# **TYPE A2**

1 BEDROOM 1 BATHROOM

70-82 SQ.M.