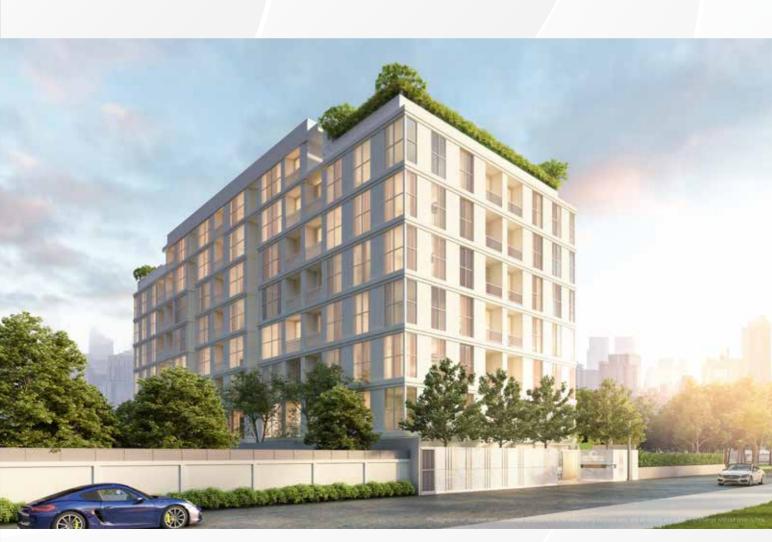

# THE PRIVATE RESIDENCE RAJDAMRI

## **4 BEDROOMS 5 BATHROOMS**

281 SQ.M.

THE PRIVATE RESIDENCE RAJDAMRI

A FREEHOLD RESIDENCE ACROSS FROM LUMPINI PARK

THE PRIVATE RESIDENCE RAJDAMRI A TRULY HIDDEN GEM, SITUATED IN THE EPICENTER OF BANGKOK AND SURROUNDED BY THE BEST THAT BANGKOK HAS TO OFFER FOR BUSINESS AND LEISURE.