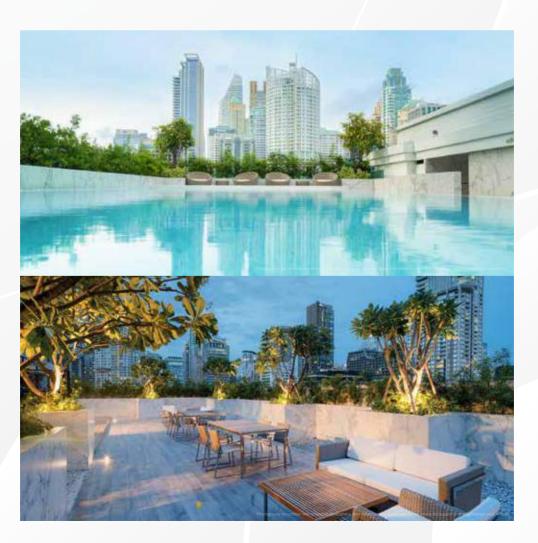

## **4 BEDROOMS 5 BATHROOMS**

281 SQ.M.

THE PRIVATE RESIDENCE RAJDAMRI

A FREEHOLD RESIDENCE ACROSS FROM LUMPINI PARK

THE PRIVATE RESIDENCE RAJDAMRI A TRULY HIDDEN GEM, SITUATED IN THE EPICENTER OF BANGKOK AND SURROUNDED BY THE BEST THAT BANGKOK HAS TO OFFER FOR BUSINESS AND LEISURE.