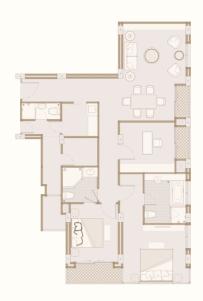

# TYPE C1-D1

## **4 BEDROOMS 5 BATHROOMS**

281 SQ.M.

THE PRIVATE RESIDENCE RAJDAMRI

A FREEHOLD RESIDENCE ACROSS FROM LUMPINI PARK

THE PRIVATE RESIDENCE RAJDAMRI A TRULY HIDDEN GEM, SITUATED IN THE EPICENTER OF BANGKOK AND SURROUNDED BY THE BEST THAT BANGKOK HAS TO OFFER FOR BUSINESS AND LEISURE.