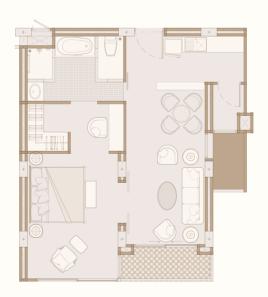

TE RESIDENCE RAJDAMRI

PROJECT OWNER GRAND UNITY DEVELOPMENT COMPANY LIMITED

LOCATION SARASIN ROAD, LUMPINI SUB-DISTRICT,

PATHUM WAN DISTRICT, BANGKOK

PROJECT AREA 1 – 0 – 4 RAI

PROJECT BUILDING 1 RESIDENTIAL BUILDING: 8 STOREY

TOTAL UNITS 54 UNITS

PARKING 100%

| UNIT TYPE              | UNIT AREA (SQ.M.) |
|------------------------|-------------------|
| 1 BEDROOM 1 BATHROOM   | 70 – 82           |
| 2 BEDROOMS 2 BATHROOMS | 142 – 163         |
| 4 BEDROOMS 5 BATHROOMS | 281               |





#### **FLOOR PLAN**



1 BEDROOM 70 SQ.M.

2<sup>nd</sup> FLOOR PLAN

3<sup>rd</sup> FLOOR PLAN



62 (A1) 1 BEDROOM 82 SQ.M.

4th FLOOR PLAN

5<sup>th</sup> FLOOR PLAN





6th FLOOR PLAN

7<sup>th</sup> FLOOR PLAN



## **ROOM TYPE**



# **TYPE A1**

# 1 BEDROOM 1 BATHROOM

70-82 SQ.M.



# **TYPE A2**

1 BEDROOM 1 BATHROOM

70-82 SQ.M.



#### **ROOM TYPE**



#### **TYPE D2**

## **2 BEDROOMS 2 BATHROOMS**

142 - 155 SQ.M.



# **TYPE A3-A4**

**2 BEDROOMS 2 BATHROOMS** 

163 SQ.M.



# **ROOM TYPE**



# TYPE C1-D1

## **4 BEDROOMS 5 BATHROOMS**

281 SQ.M.





THE PRIVATE RESIDENCE RAJDAMRI

A FREEHOLD RESIDENCE ACROSS FROM LUMPINI PARK





THE PRIVATE RESIDENCE RAJDAMRI A TRULY HIDDEN GEM, SITUATED IN THE EPICENTER OF BANGKOK AND SURROUNDED BY THE BEST THAT BANGKOK HAS TO OFFER FOR BUSINESS AND LEISURE.

500 M

#### **SURROUNDING**

| TRANSPORTATION: |  |
|-----------------|--|
| RAJDAMRI BTS    |  |

| INAUDAWINI DIS | 300 M.  |
|----------------|---------|
| SI LOM MRT     | 850 M.  |
| CHIDLOM BTS    | 1.6 KM. |
| EXPRESSWAY     | 2.1 KM. |
|                |